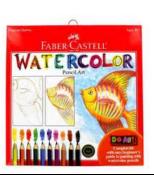

# **Arlene Oom & Company**

Suite 204

The coloring trend continues strong **and Faber-Castell's** Do Art series is designed to encourage and guide children on their artistic journey. The Do Art Watercolor Pencil Art set teaches emerging artists essential skills like color mixing, pencil grip, grading color and color intensity.