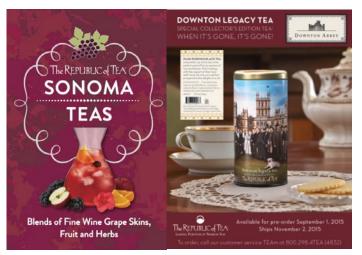

The Republic of Tea offers their new Sonoma Teas line. Blends of fine wine grape skins, fruits and herbs in a variety of flavors such as Chardonnay Iced Tea, Rose' Iced Tea, Cabernet Iced Tea and Mulled Zin Hot Tea. Come see the selection!

Also from **The Republic of Tea** is the Downton Legacy Plum Pudding black Tea. This is a special collector's edition tea. When it's gone, it's gone! Come get your order in today! There are also many other specialty tea blends inspired by the Downton Abbey series such as Lady Cora's Evening Tea, Mrs. Patmore's Pudding Tea and the Grantham Breakfast Blend. A fun way to celebrate everyone's favorite television show!