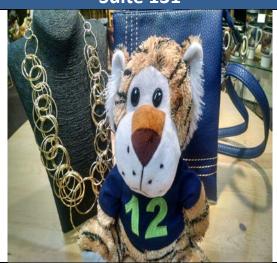

# Suite 131

View some of our new offerings for fall and winter. The Seahawks bear from **Giftable World**, **Inc.** will surely sell the minute it arrives in your store, along with the blue purse from **22 Tote** which will complete any fan's fashion statement. The gold plated necklace from **Anju** will be great worn with all the turtleneck and cowl neck sweaters that will be popular this season.