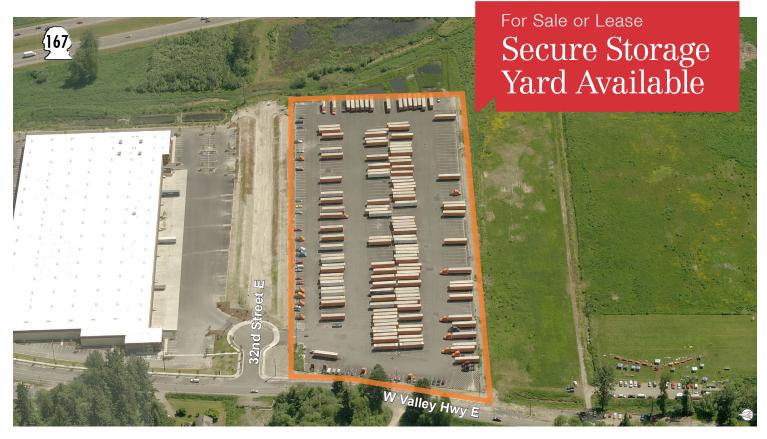

# Benaroya Sumner Storage Yard 3101 W Valley Hwy E, Sumner, WA

- 11.97 acres
- Up to 352 trailer stalls
- Fenced, paved and lit
- Secured entrance
- 24 miles to Port of Seattle / 8 miles to Port of Tacoma
- Close proximity to SR 167 & I-5
- Sale price: Call for info
- Lease rate: \$0.12 PSF, NNN

# Jeff Forsberg, CCIM

+1 425 586 5610 jforsberg@nai-psp.com

600 108th Avenue NE Suite 340 Bellevue, Washington 98004 +1 425 586 5600 nai-psp.com For Sale or Lease: 11.97 Acres Benaroya Sumner Storage Yard 3101 W Valley Hwy E, Sumner