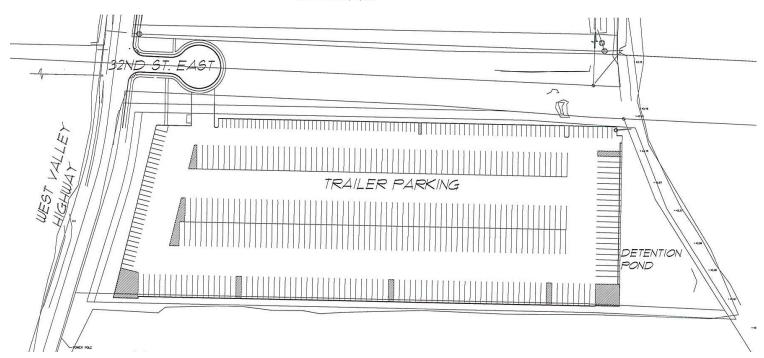

# Benaroya Sumner Storage Yard 3101 W Valley Hwy E, Sumner, WA

- 11.97 acres
- Up to 352 trailer stalls
- Fenced, paved and lit
- Secured entrance
- 24 miles to Port of Seattle / 8 miles to Port of Tacoma
- Close proximity to SR 167 & I-5
- Sale price: Call for info
- Lease rate: \$0.12 PSF, NNN