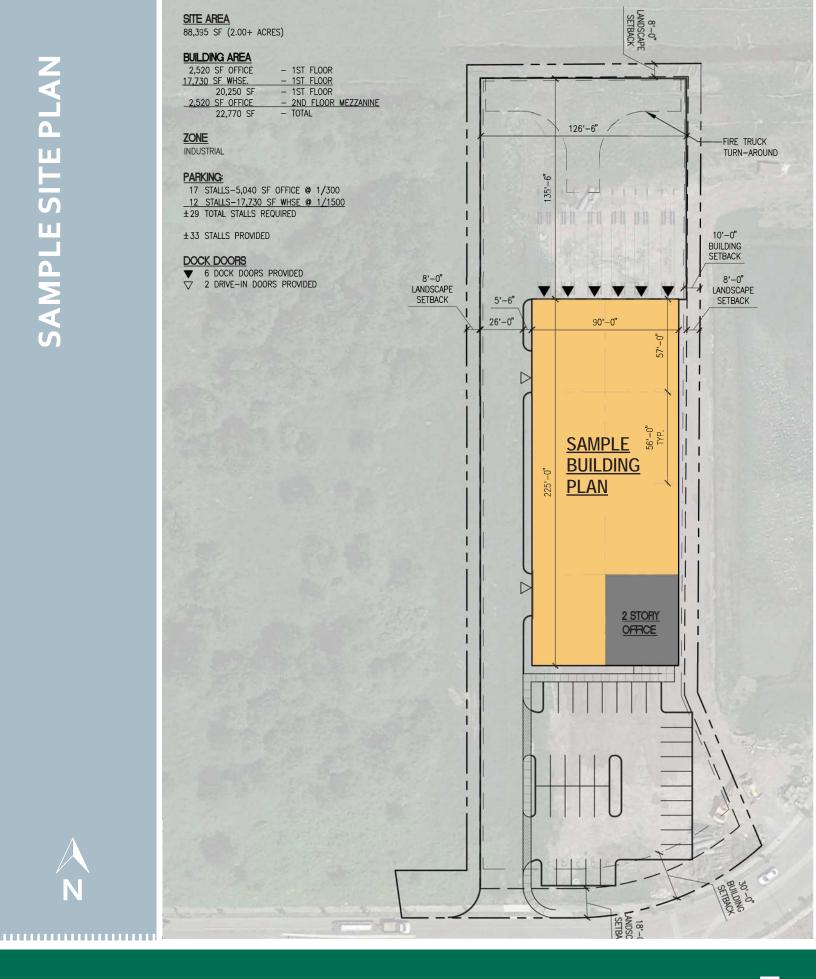

### **FEATURES**

- ± 2 Acres ( ± 88,395 SF)
  - » 77,253 SF usable
  - » 11,142 SF detention pond
- Fully entitled site, ready for development
- Site is filled, off-site improvements are completed and paid for, utilities are on site, the detention pond has been built. All reducing buyer's risk and timing.
- **\$21.85/sf** 
  - » Price includes \$6.00/sf in costs paid by seller for pre-load, off-site improvements, construction of detention pond & bringing utilities to the site