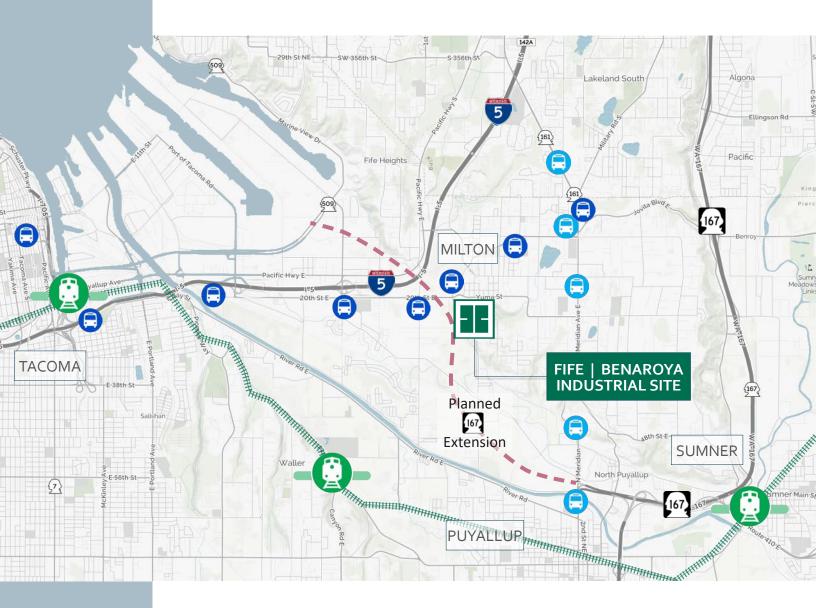

## **TRANSPORTATION**

FAST ACCESS TO I-5 AND HIGHWAY 167

Supported by easy transit access and neighborhood amenities, Fife is experiencing a surge in both commercial and residential development which will further accelerate the completion of extension of SR 167 which runs adjacent to the property.

Sounder Train - Tacoma/Seattle Route | Closest station is 4.8 miles in Puyallup

Pierce Transit Bus Route 501 | Stop is 1/10 of a mile from Property Tacoma - Fife - Milton - Edgewood - Federal Way

Pierce Transit Bus Route 402 | Puyallup - Edgewood - Milton - Federal Way