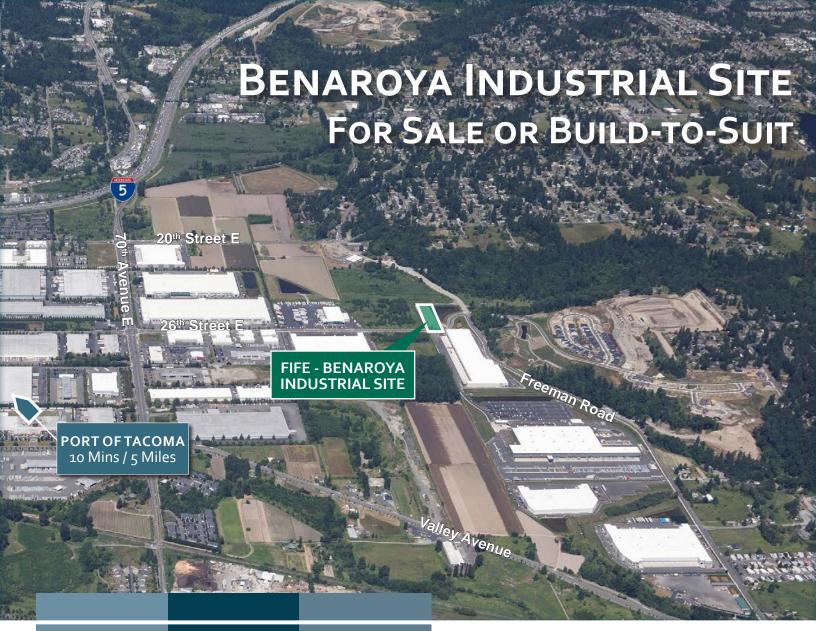

# PREMIUM SHOVEL **READY INDUSTRIAL PARCEL IN FIFE**

2+ ACRE SITE

70th Avenue E & 26th Street E Fife, Washington

### PREMIUM SHOVEL READY PARCEL OFF OF FREEMAN ROAD

### **Port of Tacoma**

Benaroya Business Park – Fife is located five miles from the Port of Tacoma, a leading North American seaport and is a primary port of call for all trans-pacific Asian shipping routes.

## **TRANSPORTATION**

FAST ACCESS TO I-5 AND HIGHWAY 167

Supported by easy transit access and neighborhood amenities, Fife is experiencing a surge in both commercial and residential development which will further accelerate the completion of extension of SR 167 which runs adjacent to the property.