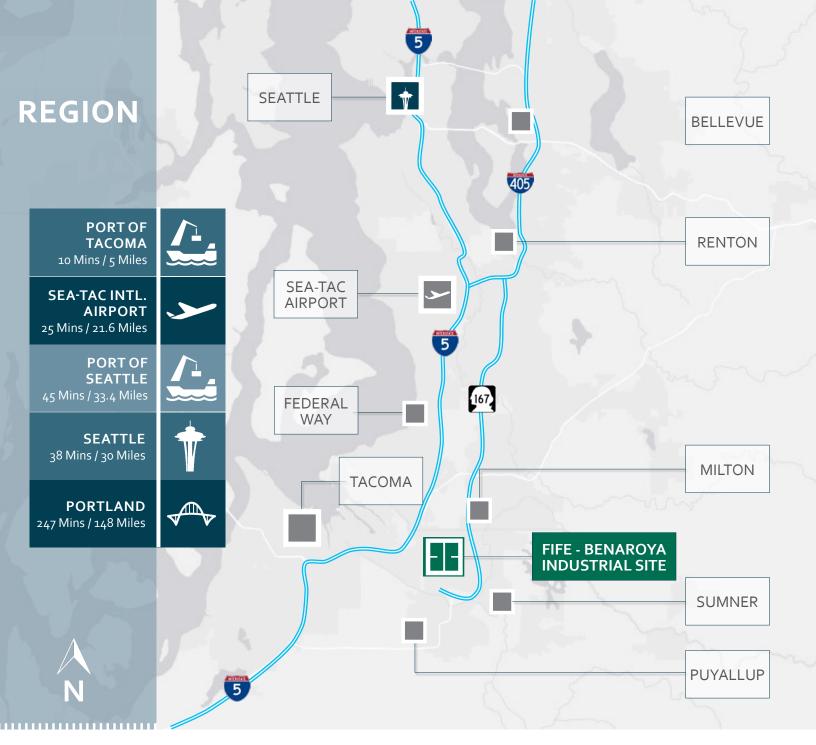

### **Port of Tacoma**

Benaroya Business Park – Fife is located five miles from the Port of Tacoma, a leading North American seaport and is a primary port of call for all trans-pacific Asian shipping routes.

### **Access**

Benaroya Business Park – Fife has easy access to Interstate 5, State Route 167, State Route 509 and State Route 161. The recently approved expansion of State Route 167 will provide streamlined entry to the Port of Tacoma making the Park an ideal location for warehouse, distribution and manufacturing activities.

## **TRANSPORTATION**

FAST ACCESS TO I-5 AND HIGHWAY 167

Supported by easy transit access and neighborhood amenities, Fife is experiencing a surge in both commercial and residential development which will further accelerate the completion of extension of SR 167 which runs adjacent to the property.