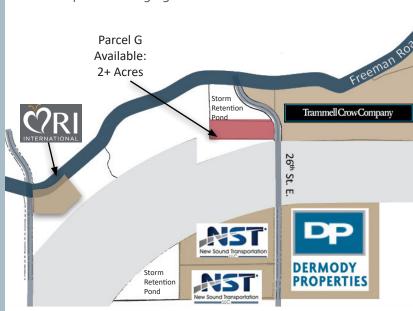

# PREMIUM SHOVEL **READY INDUSTRIAL PARCEL IN FIFE**

2+ ACRE SITE

70th Avenue E & 26th Street E Fife, Washington

### **FEATURES**

- ± 2 Acres ( ± 88,395 SF)
  - » 77,253 SF usable
  - » 11,142 SF detention pond
- Fully entitled site, ready for development
- Site is filled, off-site improvements are completed and paid for, utilities are on site, the detention pond has been built. All reducing buyer's risk and timing.
- **\$21.85/sf** 
  - » Price includes \$6.00/sf in costs paid by seller for pre-load, off-site improvements, construction of detention pond & bringing utilities to the site