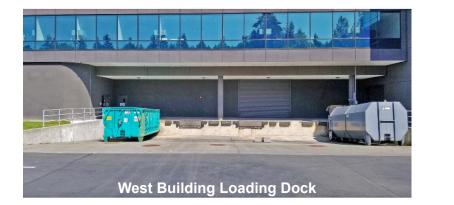

#### WEST BUILDING

- 1019 39th Ave. SE, Puyallup, WA
- 26,869 SF Available
- 1,410 SF Office
- Below market rate
- Shell: \$ .50 PSF
  Office: \$ .85 PSF
  NNN: \$ .1625 PSF
- 12' 13' clear height
- 3 Dock high positions (Shared)