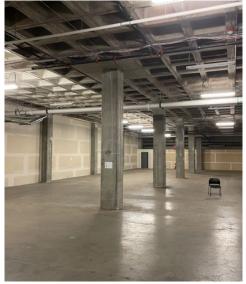

### AVAILABLE FOR LEASE - STORAGE OR FLEX SPACE

- Convenient Puyallup South Hill Location
- 26,869 SF Storage or Flex
- Divisible to 7,419 SF
- Grade and Dock High Access
- Dead-Storage / Flex Space
- Ample Free Parking & Easy Freeway Access
- Space Available Today
- Fully Sprinklered Storage + Office Space

#### WEST BUILDING

- 1019 39th Ave. SE, Puyallup, WA
- 26,869 SF Available
- 1,410 SF Office
- Below market rate
- Shell: \$ .50 PSF
  Office: \$ .85 PSF
  NNN: \$ .1625 PSF
- 12' 13' clear height
- 3 Dock high positions (Shared)

#### FEATURES

- Ample free on-site parking
- Office space available
- Secure campus
- Easy freeway access to SR512 and Hwy 167
- Fully sprinklered

Benaroya

Owned and managed by:

Zoning: MP Business Park

The information contained herein has been given to us by the owner of the property or other sources we deem reliable, we have no reason to doubt its accuracy, but we do not guarantee it. All information should be verified prior to purchase or lease.