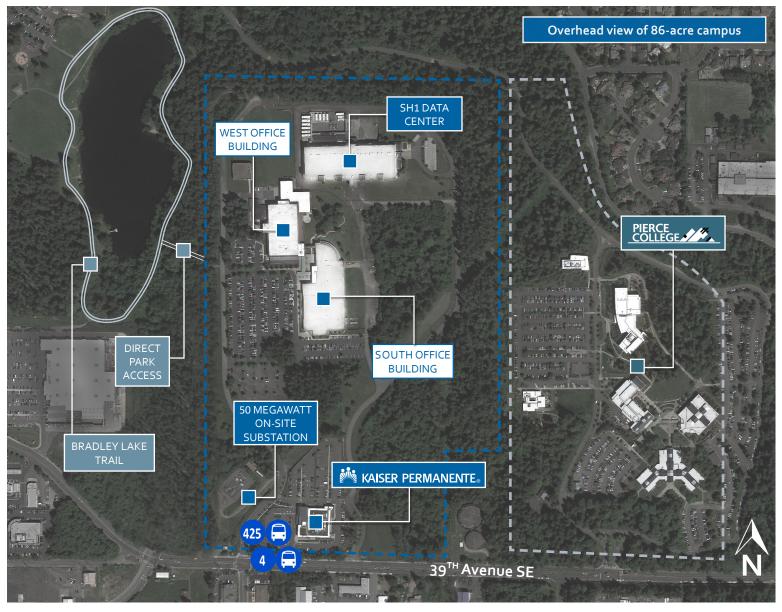

### WHY PUYALLUP?

- Centrally located in Pierce County, the City of Puyallup provides employees and visitors convenient and direct access to key destinations throughout the Puget Sound region, including:
  - » Urban CBDs and retail centers
  - » Manufacturing and distribution hubs
  - » International airports and seaports
  - » Government buildings and military bases
  - » National, state and city parks
- Work where you live! Employees enjoy significantly reduced commute times compared to the CBD's of Seattle, Bellevue and Tacoma.