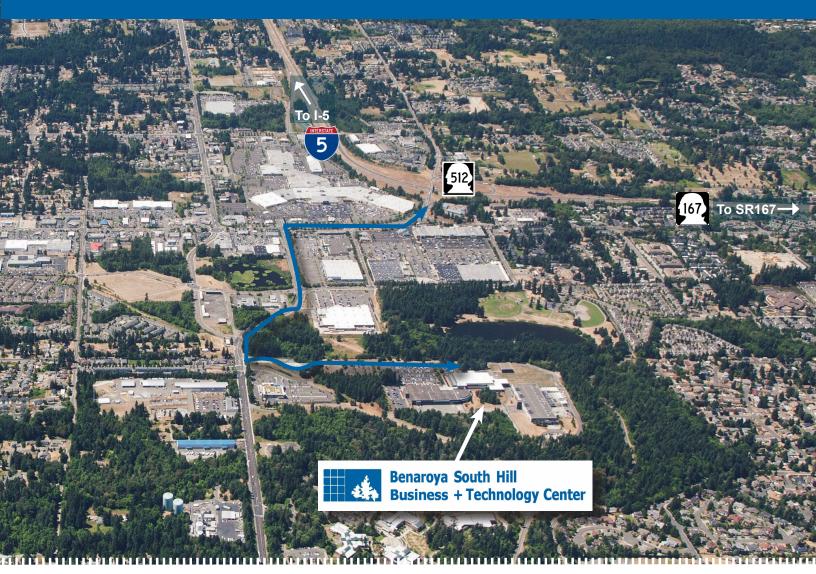

#### FEATURES

- Ample free on-site parking
- Office space available
- Secure campus
- Easy freeway access to SR512 and Hwy 167
- Fully sprinklered

Benaroya

Owned and managed by:

Zoning: MP Business Park

The information contained herein has been given to us by the owner of the property or other sources we deem reliable, we have no reason to doubt its accuracy, but we do not guarantee it. All information should be verified prior to purchase or lease.

### WHY PUYALLUP?

- Centrally located in Pierce County, the City of Puyallup provides employees and visitors convenient and direct access to key destinations throughout the Puget Sound region, including:
  - » Urban CBDs and retail centers
  - » Manufacturing and distribution hubs
  - » International airports and seaports
  - » Government buildings and military bases
  - » National, state and city parks
- Work where you live! Employees enjoy significantly reduced commute times compared to the CBD's of Seattle, Bellevue and Tacoma.