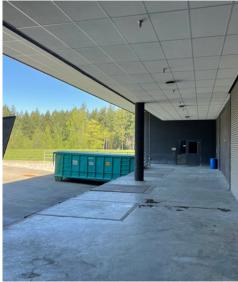

### AVAILABLE FOR LEASE - STORAGE OR FLEX SPACE

- Convenient Puyallup South Hill Location
- 26,869 SF Storage or Flex
- Divisible to 7,419 SF
- Grade and Dock High Access
- Dead-Storage / Flex Space
- Ample Free Parking & Easy Freeway Access
- Space Available Today
- Fully Sprinklered Storage + Office Space

#### WEST BUILDING

- 1019 39th Ave. SE, Puyallup, WA
- 26,869 SF Available
- 1,410 SF Office
- Below market rate
- Shell: \$ .50 PSF
  Office: \$ .85 PSF
  NNN: \$ .1625 PSF
- 12' 13' clear height
- 3 Dock high positions (Shared)

#### FEATURES

- Ample free on-site parking
- Office space available
- Secure campus
- Easy freeway access to SR512 and Hwy 167
- Fully sprinklered

Benaroya

Owned and managed by:

Zoning: MP Business Park

The information contained herein has been given to us by the owner of the property or other sources we deem reliable, we have no reason to doubt its accuracy, but we do not guarantee it. All information should be verified prior to purchase or lease.