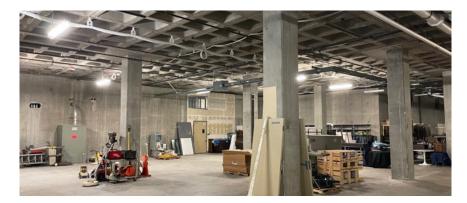

### AVAILABLE FOR LEASE - STORAGE OR FLEX SPACE

- Convenient Puyallup South Hill Location
- 26,869 SF Storage or Flex
- Divisible to 7,419 SF
- Grade and Dock High Access
- Dead-Storage / Flex Space
- Ample Free Parking & Easy Freeway Access
- Space Available Today
- Fully Sprinklered Storage + Office Space

#### WEST BUILDING

- 1019 39th Ave. SE, Puyallup, WA
- 26,869 SF Available
- 1,410 SF Office
- Below market rate
- Shell: \$ .50 PSF
  Office: \$ .85 PSF
  NNN: \$ .1625 PSF
- 12' 13' clear height
- 3 Dock high positions (Shared)