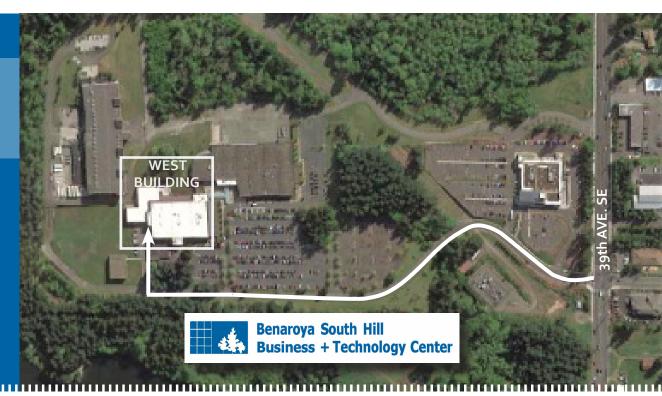

#### WEST BUILDING

- 1019 39th Ave. SE, Puyallup, WA
- 26,869 SF Available
- 1,410 SF Office
- Below market rate
- Shell: \$ .50 PSF
  Office: \$ .85 PSF
  NNN: \$ .1625 PSF
- 12' 13' clear height
- 3 Dock high positions (Shared)