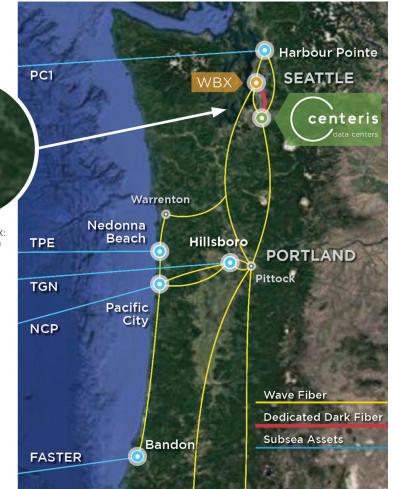

> Dark Fiber to WBX: Control your own Network

- Dedicated dark fiber between Centeris SH1 and Westin Building Exchange
- Centeris the largest available industrial IT power base in the region
- Access major U.S. NAPs with over 250 networks through WBX
- Aggregation of key subsea assets
- Result = optimized infrastructure
- Lowest latency between Asia and key US markets
- Competitive power pricing with ability to scale
- Proximity to Seattle technology hub
- Terrestrial link to 1 Wilshire forms the ring