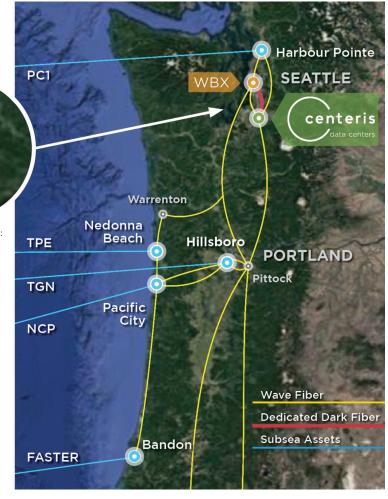

computing applications.

Dark Fiber to WRX:

Dark Fiber to WBX: Control your own Network

- Centeris the largest available industrial IT power base in the region
- Access major U.S. NAPs with over 250 networks through WBX
- Aggregation of key subsea assets
- Result = optimized infrastructure
- Lowest latency between Asia and key US markets
- Competitive power pricing with ability to scale
- Proximity to Seattle technology hub
- Terrestrial link to 1 Wilshire forms the ring