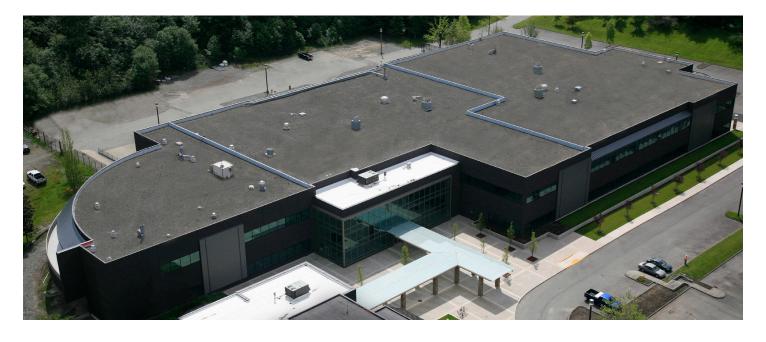

Offering high power capacity and scalability, SH2 is a powered shell ready to be built out to your specifications. Highly flexible, with 80,000-174,000 square feet of fully configurable white space available for your exact mission critical requirements.

## Offering high power capacity and scalability, SH2 is a completed powered-shell ready to be built out to client specifications.