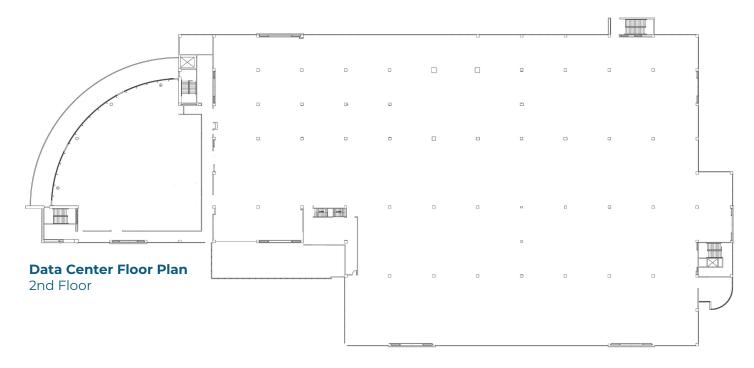

#### **WHITE SPACE**

Two floors

80,000-174,000 square feet of white space available