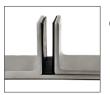

# FREE STANDING SAFETY SHIELD

Morse Industries is pleased to offer Free Standing Safety Shield Systems. These safety shields are easy to assemble with minimal hardware required. The Free Standing Shield is movable and offers portable protection without the need for permanent installation or attachment.

## FREE STANDING SAFETY SHIELD

The Free Standing Safety Shield is easy to assemble with minimal hardware required. The shield is not mounted to the surface so is a movable and an ideal non permanent solution. The gap in the infill allows small items to be passed beneath, and is perfect for a variety of environments including offices, desks, and reception counters.