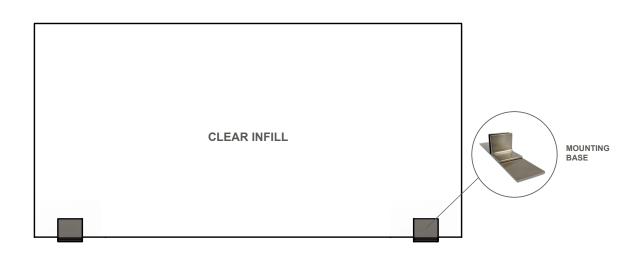

### FREE STANDING KIT INCLUDES:

### **ADDITIONAL INCLUDED ACCESSORIES:**

MOUNTING BASE x 2 PART #: S54-3000

**GLAZING GASKETS** 

**DOUBLE SIDED TAPE** 