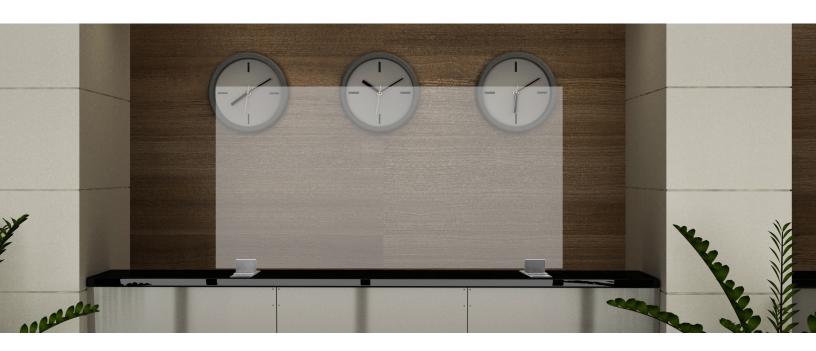

# FREE STANDING SAFETY SHIELD

Morse Industries is pleased to offer Free Standing Safety Shield Systems. These safety shields are easy to assemble with minimal hardware required. The Free Standing Shield is movable and offers portable protection without the need for permanent installation or attachment.

## FREE STANDING SAFETY SHIELD

The Free Standing Safety Shield is easy to assemble with minimal hardware required. The shield is not mounted to the surface so is a movable and an ideal non permanent solution. The gap in the infill allows small items to be passed beneath, and is perfect for a variety of environments including offices, desks, and reception counters.