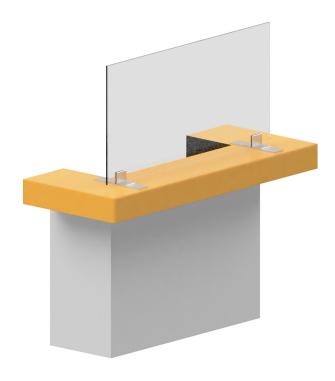

# FREE STANDING SAFETY SHIELD

Morse Industries is pleased to offer Free Standing Safety Shield Systems. These safety shields are easy to assemble with minimal hardware required. The Free Standing Shield is movable and offers portable protection without the need for permanent installation or attachment.

## FREE STANDING SAFETY SHIELD

The Free Standing Safety Shield is easy to assemble with minimal hardware required. The shield is not mounted to the surface so is a movable and an ideal non permanent solution. The gap in the infill allows small items to be passed beneath, and is perfect for a variety of environments including offices, desks, and reception counters.

#### **PRODUCT FEATURES:**

- Adjustable Friction Fit Design
- · Completely Portable and Moveable
- · Frameless Design Free Standing

- For use with 1/4" to 3/8" Tempered Glass or Acrylic
- · Easy to assemble and completely dry glazed
- · No Drilling or Screwing Required