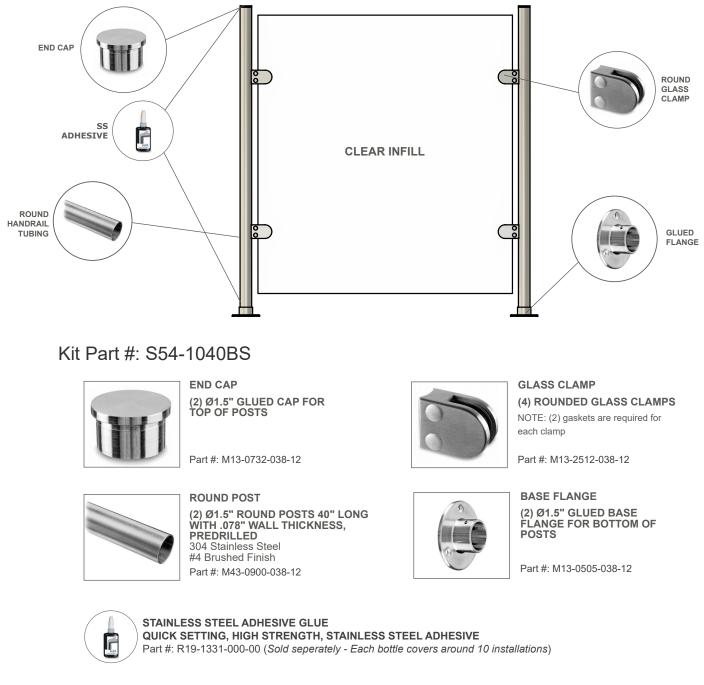

## **ROUND POST SAFETY SHIELD KIT**

The Round Post Shield provides the ability to pass money and small objects below the infill. The posts on this shield are made of stainless steel which creates a high end appearance. The Round Post Shield works with a variety of infill material, accommodating thicknesses from 1/4" to 3/8". Posts have 1 1/2" diameter and are 40" long. No fabrication is needed on the infill material for the clamps.