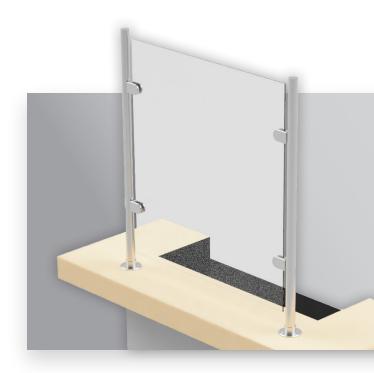

## **ROUND POST SAFETY SHIELD KIT**

The Round Post Shield provides the ability to pass money and small objects below the infill. The posts on this shield are made of stainless steel which creates a high end appearance. The Round Post Shield works with a variety of infill material, accommodating thicknesses from 1/4" to 3/8". Posts have 1 1/2" diameter and are 40" long. No fabrication is needed on the infill material for the clamps.