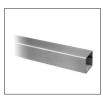

#### **SQUARE POST**

(2) 1.57" x 1.57" POSTS 40" LONG .078" WALL THICKNESS, PREDRILLED 304 Stainless Steel #4 Brushed Finish Part #: R13-4900-040-12