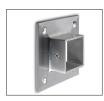

### **BASE FLANGE**

(2) SQUARE GLUED BASE FLANGES FOR BOTTOM OF POSTS

Part #: R13-4505-040-12