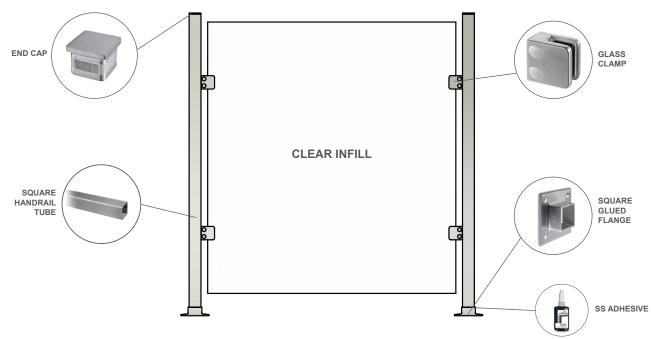

#### KIT INCLUDES (Part #: S54-2040BS):

**END CAP** 

(2) 1.57" SQUARE END CAPS FOR TOP OF POSTS

Part #: R13-5728-040-12

GLASS CLAMPS

(4) SQUARE GLASS CLAMPS

NOTE: (2) gaskets are required for each clamp

Part #: M13-2110-000-12

#### **SQUARE POST**

(2) 1.57" x 1.57" POSTS 40" LONG .078" WALL THICKNESS, PREDRILLED 304 Stainless Steel #4 Brushed Finish Part #: R13-4900-040-12

### **BASE FLANGE**

(2) SQUARE GLUED BASE FLANGES FOR BOTTOM OF POSTS

Part #: R13-4505-040-12

## STAINLESS STEEL ADHESIVE GLUE

Northwest Distribution Facility

Morse Industries Headquarters

25811 74th Avenue South

QUICK SETTING, HIGH STRENGTH, STAINLESS STEEL ADHESIVE

Part #: R19-1331-000-00 (Sold seperately - Each bottle covers around 10 installations)