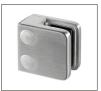

#### KIT INCLUDES (Part #: S54-2040BS):

**END CAP** 

(2) 1.57" SQUARE END CAPS FOR TOP OF POSTS

Part #: R13-5728-040-12

GLASS CLAMPS

(4) SQUARE GLASS CLAMPS

NOTE: (2) gaskets are required for each clamp

Part #: M13-2110-000-12