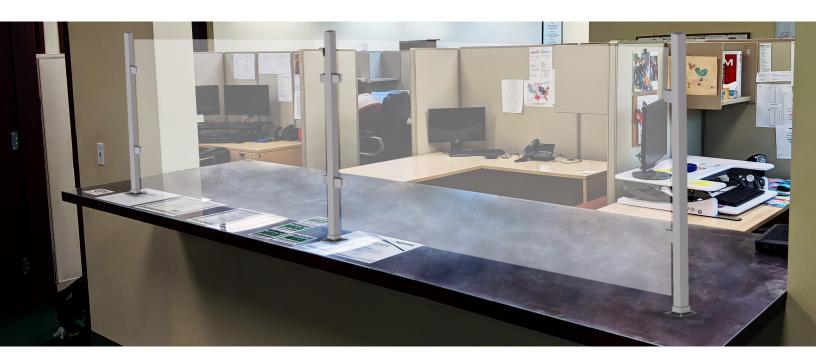

www.morseindustries.com WHOLESALE ONLY: 800.325.7513

For 38 years, customers have relied on Morse Industries for top quality products and excellent customer service. Morse Industries is excited to supply Safety Shield Sneeze Guard Systems. These systems provide a clear barrier to keep both employees and customers safer in transactional environments. Now, more than ever, implementing additional safety measures proves to be essential for many businesses.

The Square Post Safety Shield System is compatible with 1/4" to 3/8" plexiglass, tempered glass or polycarbonate infill. This solution allows money and small items to pass underneath and is available in a variety of materials and finishes. Please contact us for additional details.

# **SQUARE POST SAFETY SHIELD**

The Square Post Shield provides the ability to pass money and small objects below the infill. The posts on this shield are made of stainless steel which creates a high end appearance. The Square Post Shield works with a variety of infill material, accommodating thicknesses from 1/4" to 3/8". No fabrication is needed on the infill material for the clamps.