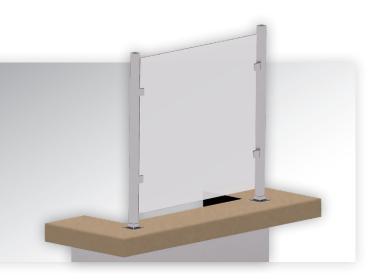

The Square Post Safety Shield System is compatible with 1/4" to 3/8" plexiglass, tempered glass or polycarbonate infill. This solution allows money and small items to pass underneath and is available in a variety of materials and finishes. Please contact us for additional details.

# **SQUARE POST SAFETY SHIELD**

The Square Post Shield provides the ability to pass money and small objects below the infill. The posts on this shield are made of stainless steel which creates a high end appearance. The Square Post Shield works with a variety of infill material, accommodating thicknesses from 1/4" to 3/8". No fabrication is needed on the infill material for the clamps.

## **PRODUCT FEATURES:**

- Compatible with tempered glass, plexiglass, polycarbonate and other infills
- Accommodates infill thicknesses of 1/4" to 3/8"
- No fabrication of the infill material needed for clamps
- 40" Long Posts
- Easy to install